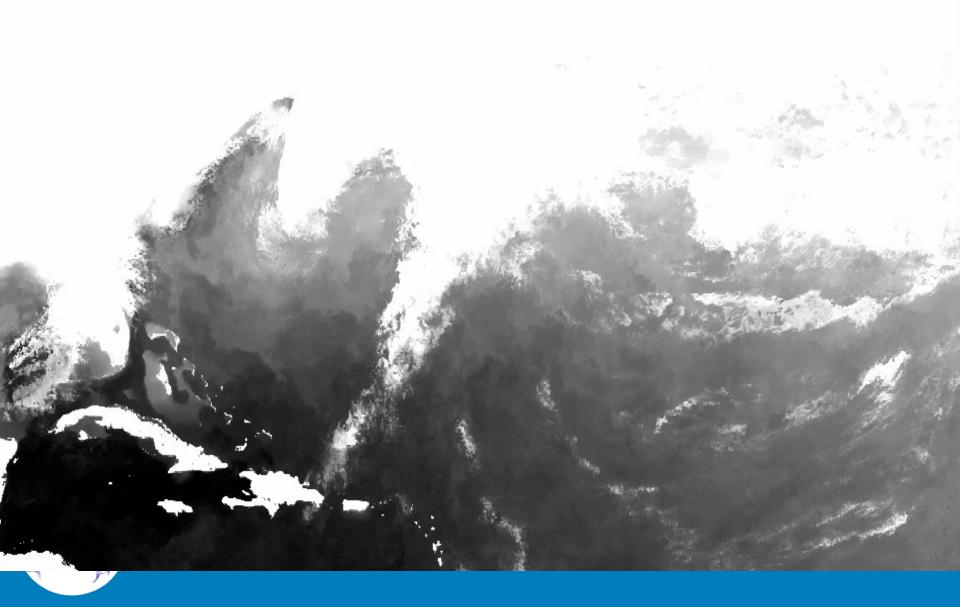

## **Issue of Clouds**

- ➤ To observe large area circulation synoptically one can lose 50% of the data due to clouds.
  - But for smaller areas one can produce produce oceanographic analyses 95% of the time using infrared and ocean
- > IsSue? One needs a create realistic
- Issue: One needs a create realist composites.