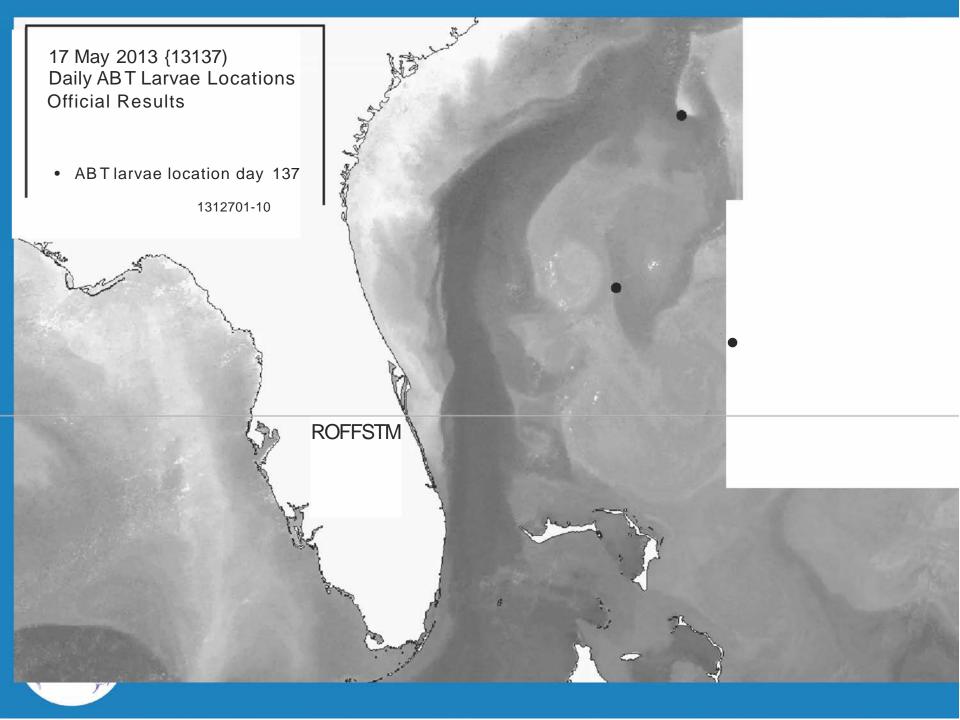

## Are Bluefin Spawning Outside the Gulf of Mexico in Bahamas?

- Based on our assumptions and tracking:
- Ø 16 ABT definitely spawned in Bahamas
- **Ø** 1 in the Gulf Stream
- > 3 either the Gulf Stream or Bahamas
- > 2 Gulf of Mexico

YES bluefin tuna ARE spawning in Bahamas and north (east of northern South Carolina)

We don't see good habitat every year Need to repeat routinely & expand area