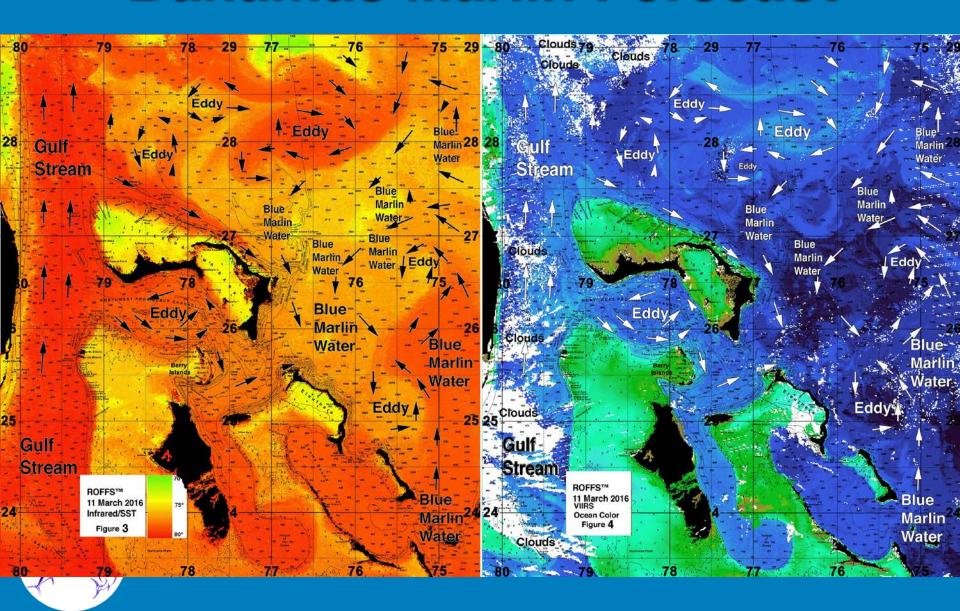

## Are Bluefin Spawning Outside the Gulf of Mexico in Bahamas?

- Based on our assumptions and tracking:
- Ø 16 ABT definitely spawned in Bahamas
- **Ø** 1 in the Gulf Stream
- > 3 either the Gulf Stream or Bahamas
- > 2 Gulf of Mexico

YES bluefin tuna ARE spawning in Bahamas and north (east of northern South Carolina)



We don't see good habitat every year Need to repeat routinely & expand area

## **Bahamas Marlin Forecast**



## GOES 201600-074: Large Scale Views



## **Issue of Clouds**

- ➤ To observe large area circulation synoptically one can lose 50% of the data due to clouds.
  - But for smaller areas one can produce produce oceanographic analyses 95% of the time using infrared and ocean
- > IsSue? One needs a create realistic
- Issue: One needs a create realist composites.